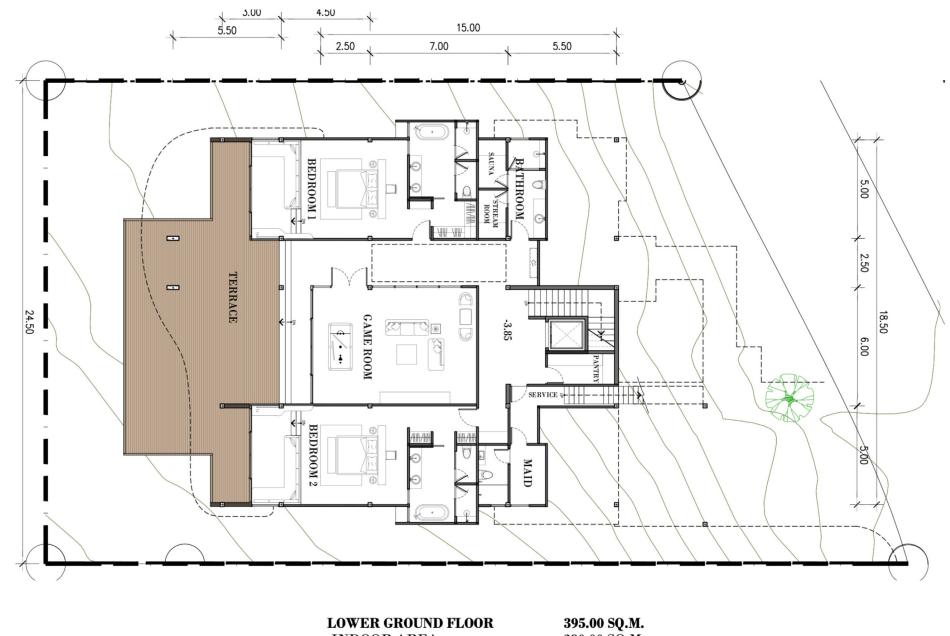

## The Sky Series

Floor Plan

-INDOOR AREA -OUTDOOR AREA

•

**395.00 SQ.M.** 280.00 SQ.M. 115.00 SQ.M.

All perspective images are used for advertising only and subject to change without prior notice,

GROUND FLOOR -INDOOR AREA -OUTDOOR AREA