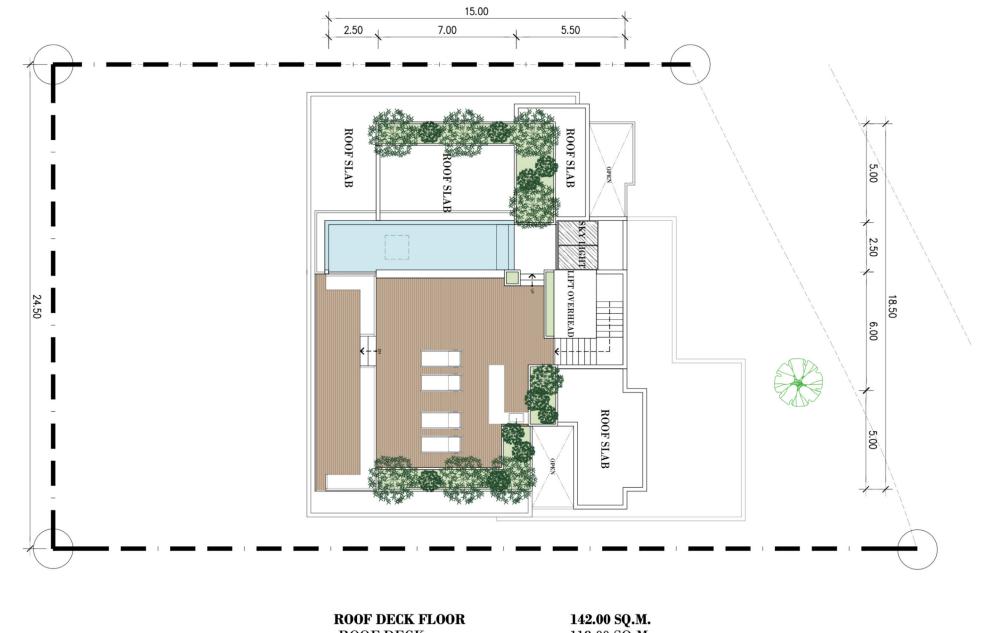

All perspective images are used for advertising only and subject to change without prior notice

.

-ROOF DECK -POOL **142.00 SQ.M.** 118.00 SQ.M. 24.00 SQ.M.

All perspective images are used for advertising only and subject to cleaving without prior notice