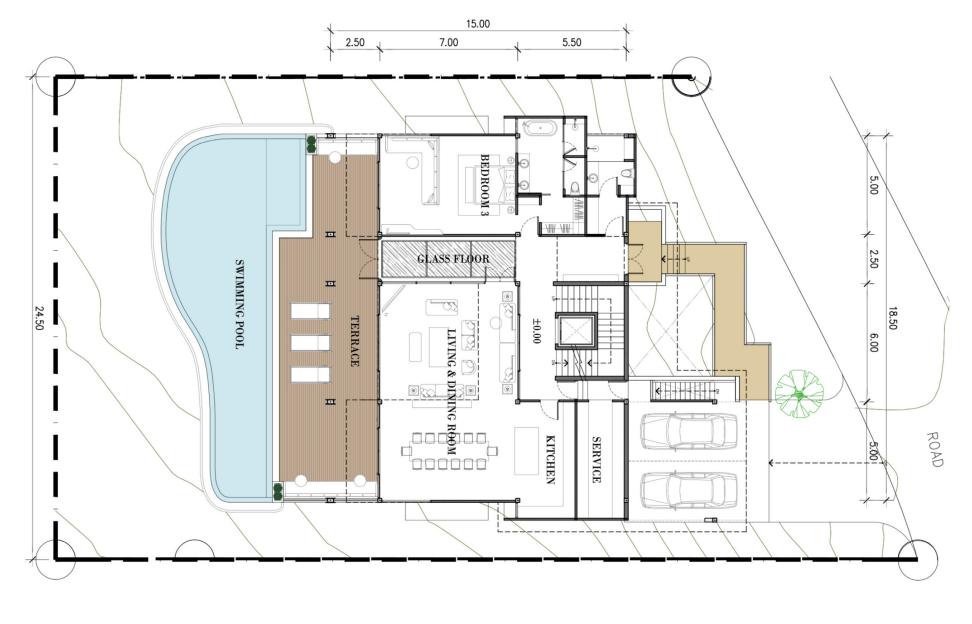

•

**469.15 SQ.M.** 247.15 SQ.M. 222.00 SQ.M.

All perspective images are used for advertising only and subject to change without prior notice

**UPPER GROUND FLOOR** -INDOOR AREA -OUTDOOR AREA

**218.80 SQ.M.** 173.40 SQ.M. 45.40 SQ.M.