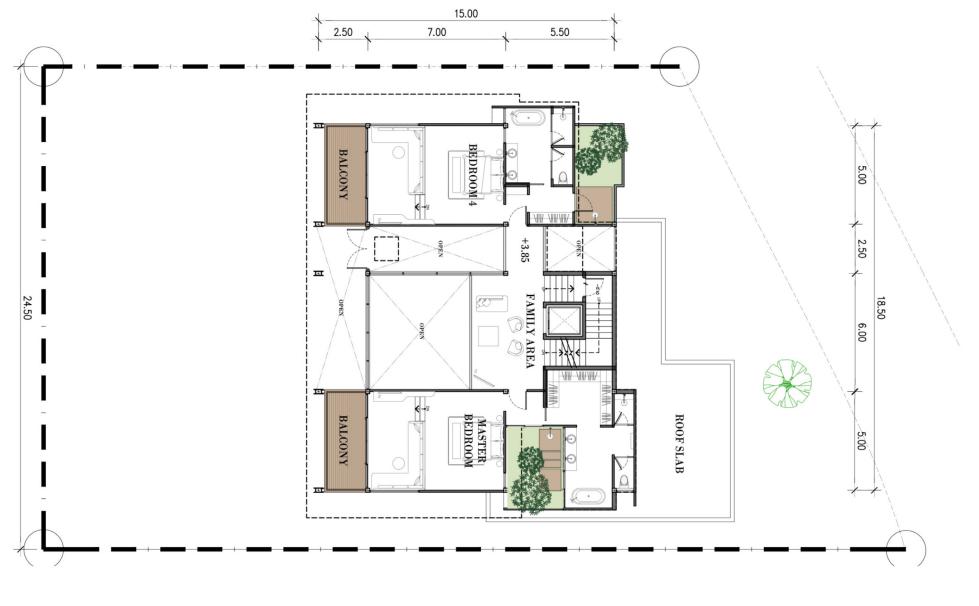

•

**469.15 SQ.M.** 247.15 SQ.M. 222.00 SQ.M.

All perspective images are used for advertising only and subject to change without prior notice

**UPPER GROUND FLOOR** -INDOOR AREA -OUTDOOR AREA

**218.80 SQ.M.** 173.40 SQ.M. 45.40 SQ.M.